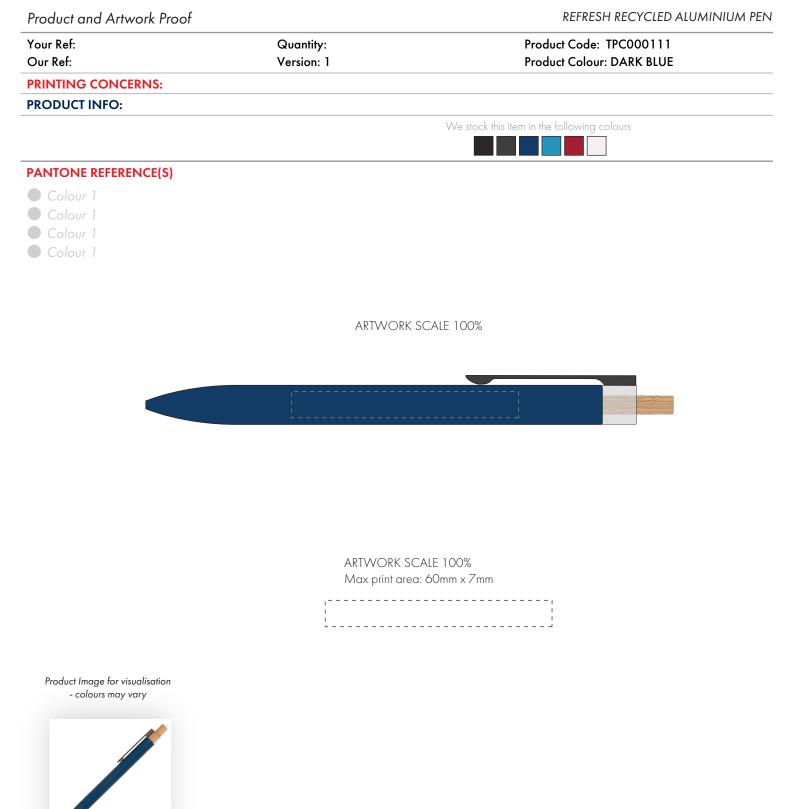

The dashed line is to demonstrate print area and will not appear on your printed item

- 1. Your order will not go in to print and production time cannot be confirmed, unless artwork has been approved via the online system.
- 2. Once printed, artwork cannot be amended, mistakes must be rectified at visual stage.
- 3. Claims for faulty goods will be honoured, only if the goods are returned to us. We will not issue credits/refunds for items that have been distributed. Please ensure that goods are satisfactory before distribution